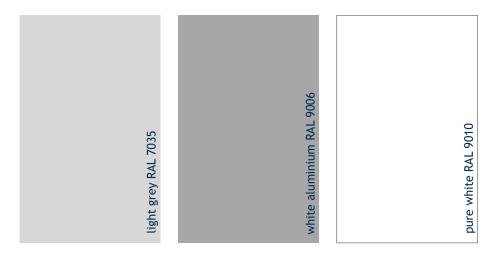

## Frame Colours

Three standard colours (shown here) are available for the frame coating of most AGA products:

- light grey (RAL 7035),
- white aluminium (RAL 9006),
- pure white (RAL 9010).

The high-quality paint has a glossy finish, is easy to clean and resistant to disinfectants.

Note: For technical reasons, slight variations in colours are possible.

A different colour scheme (special order) is possible at extra charge, and subject to prior arrangements. Please notify us with the desired RAL colour.